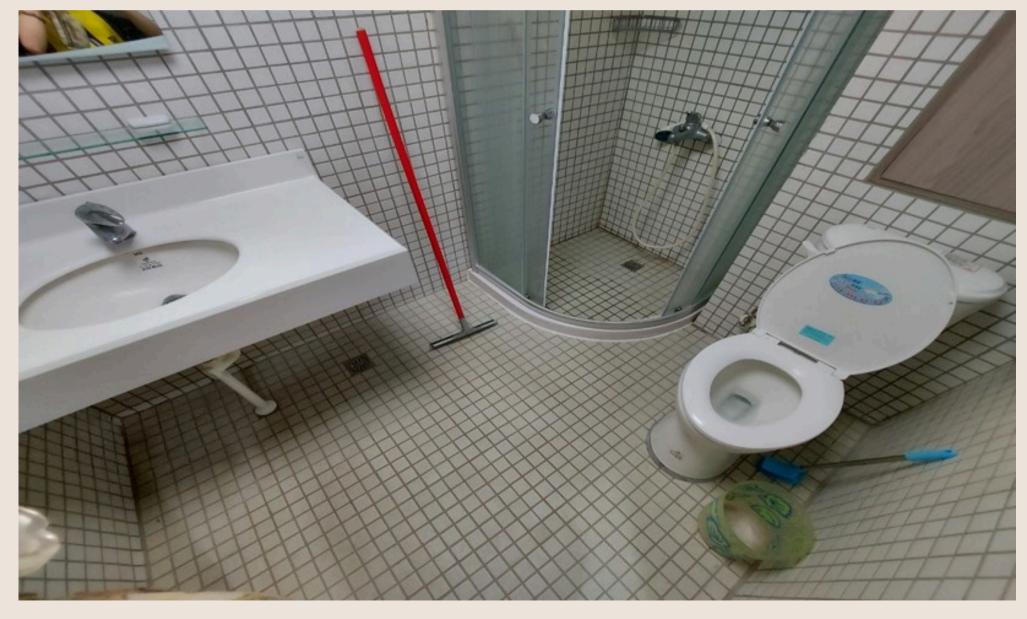

師並主動開啟衣櫃、抽屜、鞋櫃、床櫃等皆可加分。
- Dorm residents who wish to win the competition may inform judges and proactively open wardrobes, drawers, shoe cabinets, and bedside tables to earn extra points.



#### Violations

- 擁有違禁品:可察覺的任何違禁物(如酒、毒品、鞭炮、空氣槍等)。
- Possession of prohibited items: Any noticeable prohibited items (e.g., alcohol, drugs, fireworks, and air guns).
- 使用電器:高耗電之電器,如微波爐、電磁爐、電烤箱...等。
- Use of appliances: High-power consumption appliances, such as microwaves, induction cookers, and electric ovens.
- 私接電源。
- Unauthorized electrical connections.
- 飼養寵物。
- Keeping pets.

### 哥範們一書桌

Grading Criteria

Desk





### 哥範獨一書幕

Grading Criteria

Desk





### 





## 哥都都不断一点新

Grading Criteria

Bed





### 部 第 第

Grading Criteria



加分項

Wardrobe (bonus item)







# Frading Criteria Bathroom